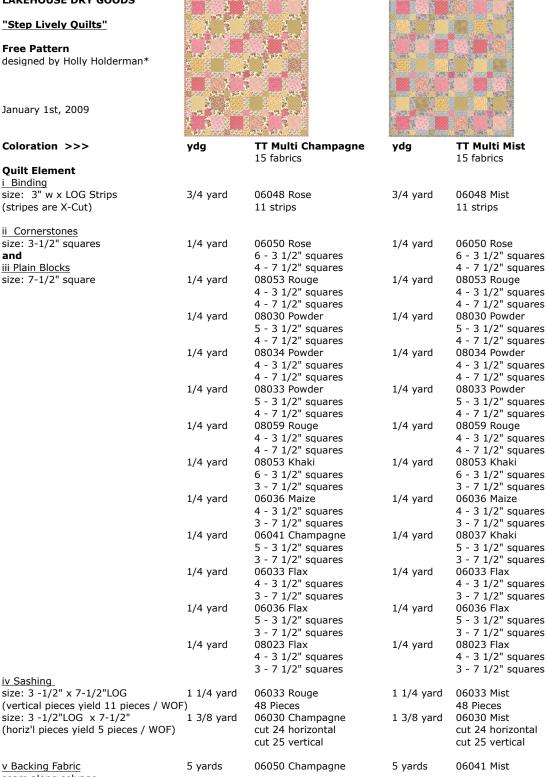

## LAKEHOUSE DRY GOODS

"Step Lively Quilts"

Free Pattern designed by Holly Holderman\*

January 1st, 2009

| Coloration | > | > | > |
|------------|---|---|---|
|------------|---|---|---|

## **Ouilt Element**

<u>i Binding</u> size: 3" w x LOG Strips (stripes are X-Cut)

ii Cornerstones size: 3-1/2" squares and iii Plain Blocks size: 7-1/2" square

seam along selvage

v Backing Fabric

size: 3 -1/2" x 7-1/2"LOG

size: 3 -1/2"LOG x 7-1/2"

Things to remember: Pieced binding is continuous

Finished guilt top size before guilting & binding: 63-1/2"w X 73-1/2"h (lap size) (includes extra 1/4" all around for seam allowance)

X-Cut = Cross Cut, as in cutting perpendicular to the stripes on the binding, see quilt top on pattern front... LOG = Length of Grain

FC = Fussy Cut

iv Sashing

\*All of the contents of this free pattern are the property of Holly Holderman.